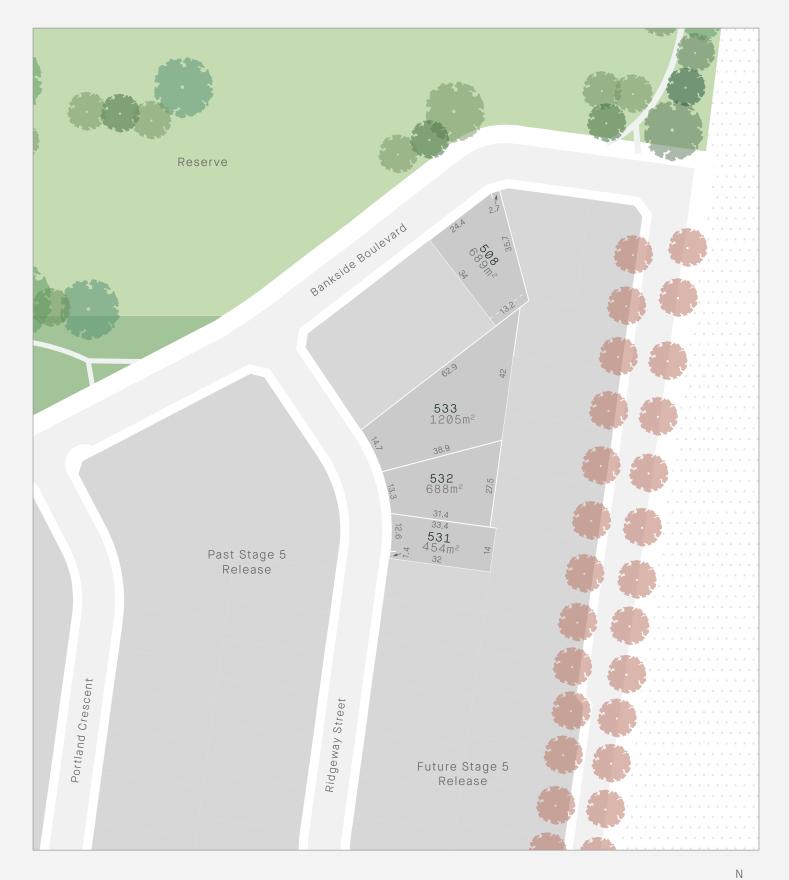

#### Stage 5D

| LOT NO. | AREA (m²)          | FRONTAGE (m) | DEPTH (m) | STATUS    |
|---------|--------------------|--------------|-----------|-----------|
| LOT 532 | 688 m <sup>2</sup> | 13.3m        | 38.9m     | AVAILABLE |