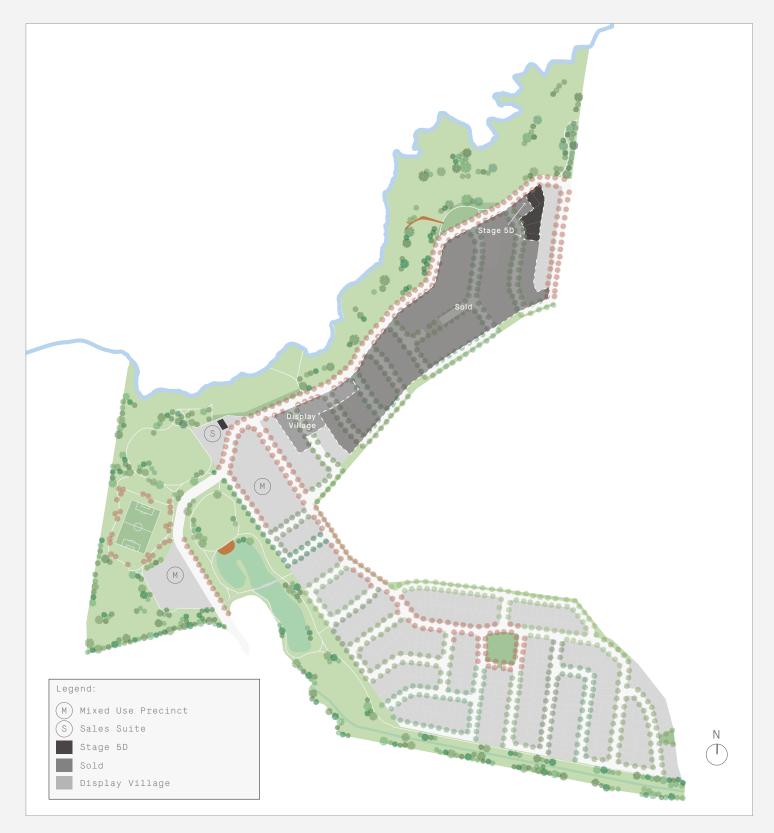

# BANKSIDE

#### Stage 5D

| LOT NO. | AREA (m²)          | FRONTAGE (m) | DEPTH (m) | STATUS    |
|---------|--------------------|--------------|-----------|-----------|
| LOT 532 | 688 m <sup>2</sup> | 13.3m        | 38.9m     | AVAILABLE |