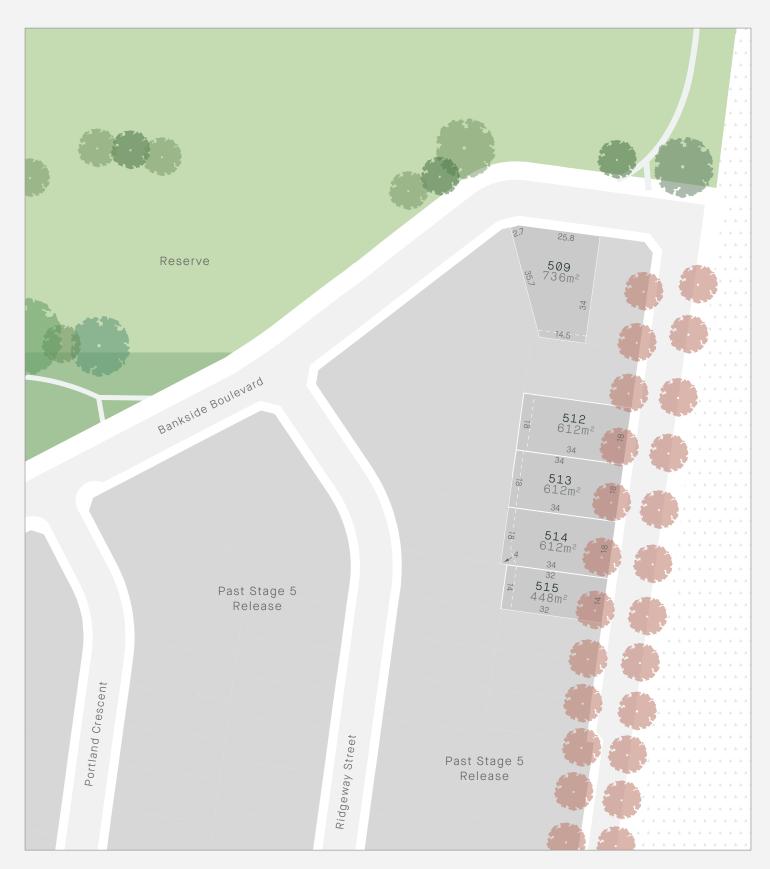

#### Stage 5E

| LOT NO. | AREA (m²)          | FRONTAGE (m) | DEPTH (m) | STATUS    |
|---------|--------------------|--------------|-----------|-----------|
| LOT 509 | 736 m <sup>2</sup> | 28.58m       | 34m       | AVAILABLE |
| LOT 514 | 612 m <sup>2</sup> | 18m          | 34m       | AVAILABLE |