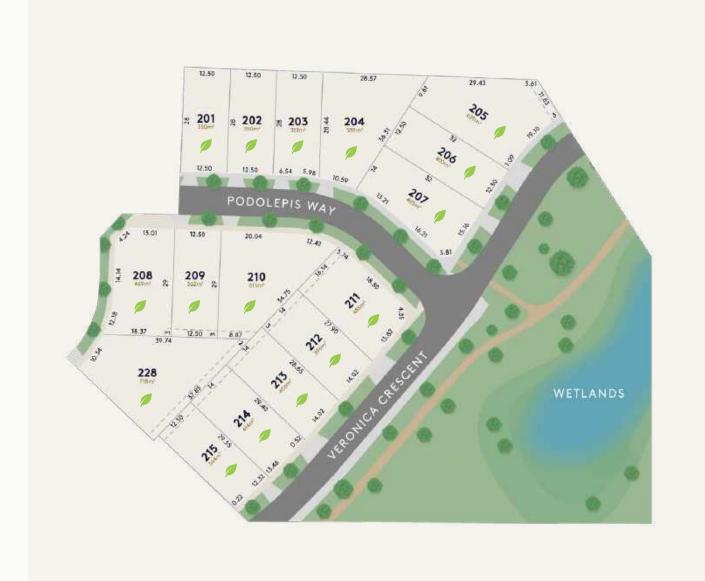

### THE GOULBURN RELEASE

16 LAND LOTS: 350M<sup>2</sup> - 718M<sup>2</sup>

COMPLIMENTARY FRONT LANDSCAPING INCLUDED

#### The Goulburn release offers:

- Your choice from 16 quality homesites up to 718m<sup>2</sup>
- A quiet residential street with limited through traffic
- Unobstructed views overlooking the wetlands
- Easy access to the nature trails and conservation areas of Kororoit Creek
- A choice from six front garden designs that come complimentary on all lots

### **Goulburn Release**

| LOT NO. | AREA (m²)          | FRONTAGE (m) | DEPTH (m) | STATUS    |
|---------|--------------------|--------------|-----------|-----------|
| LOT 215 | 364 m <sup>2</sup> | 12.5m        | 28.5m     | AVAILABLE |
| LOT 228 | 718 m <sup>2</sup> | 11.65m (IRR) | 28m       | AVAILABLE |