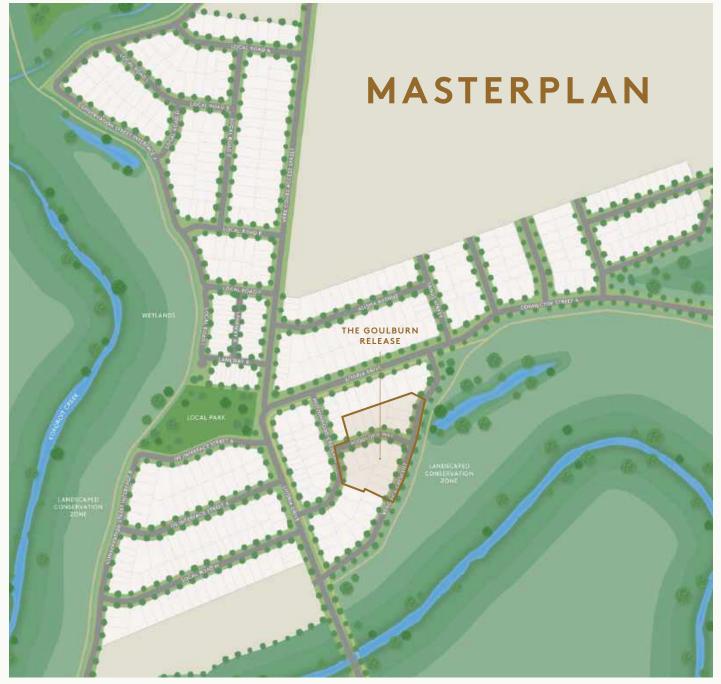

### A premier creekside location.

The Goulburn release of land at Little Springs presents an excellent choice of only 16 traditional land lots; each ideally located to make the most of everything Little Springs has to offer.

## The vision for Little Springs is one where residents can live healthily, close to recreational amenities and in a haven for families.

Little in name, yet big on opportunity – Little Springs is surrounded on three sides by Kororoit Creek, a 52km long watercourse that rises in the outer north-western suburbs of Melbourne and gently winds its way to connect with the waters of Port Phillip Bay.

Homeowners within The Goulburn release will, therefore, enjoy direct access to this valuable, natural asset, which is planned to become one of Melbourne's most popular and well-utilised waterways.

LITTLESPRINGS.COM.AU