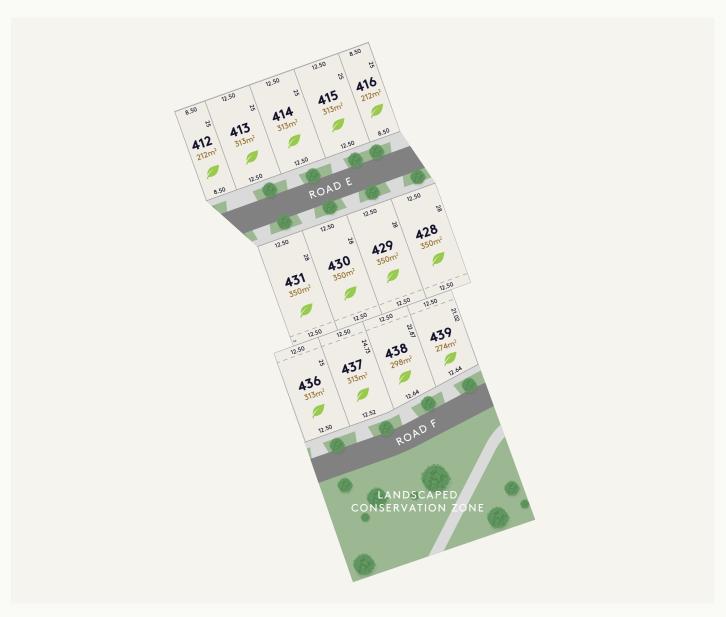

## THE SWEETWATER RELEASE

13 LAND LOTS: 212M<sup>2</sup> – 350M<sup>2</sup>

## The Sweetwater release offers:

- Your choice from 13 quality homesites up to 350m<sup>2</sup>
- The opportunity to build a new home with leading builders
- A short walk to our local park and the conservation areas of Kororoit Creek
- A choice from six front garden designs that come complimentary on select land lots

## The Sweetwater Release

| LOT NO. | AREA (m²)          | FRONTAGE (m) | DEPTH (m) | STATUS    |
|---------|--------------------|--------------|-----------|-----------|
| LOT 431 | 350 m <sup>2</sup> | 12.5m        | 28m       | AVAILABLE |