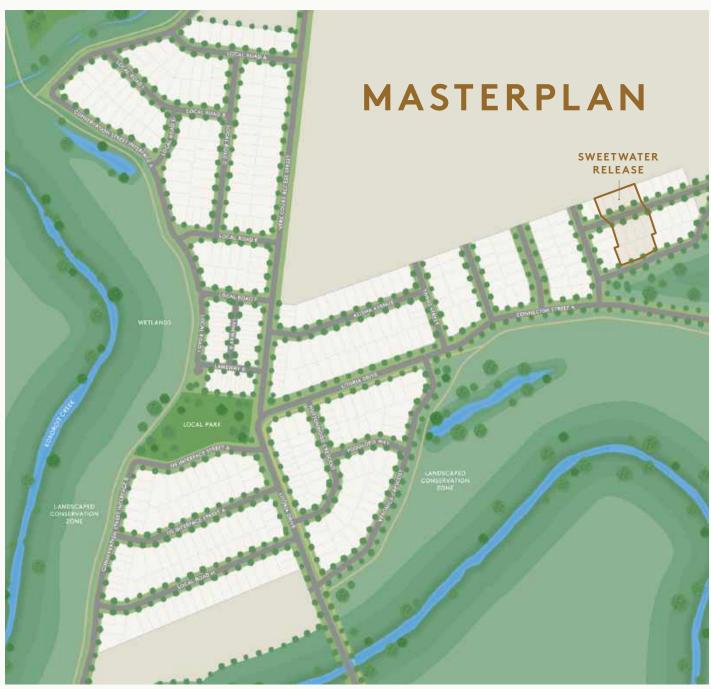

## Enjoy the very best of Little Springs.

The Sweetwater release at Little Springs presents an excellent choice of only 13 quality land lots; each ideally located to make the most of everything Little Springs has to offer.

Little in name, yet big on opportunity - Little Springs is surrounded on three sides by Kororoit Creek, a 52km long watercourse that rises in the outer north-western suburbs of Melbourne and gently winds its way to connect with the waters of Port Phillip Bay.

Homeowners within the Sweetwater release will, therefore, enjoy direct access to this valuable, natural asset, which is planned to become one of Melbourne's most popular and well-utilised waterways.

LITTLESPRINGS.COM.AU