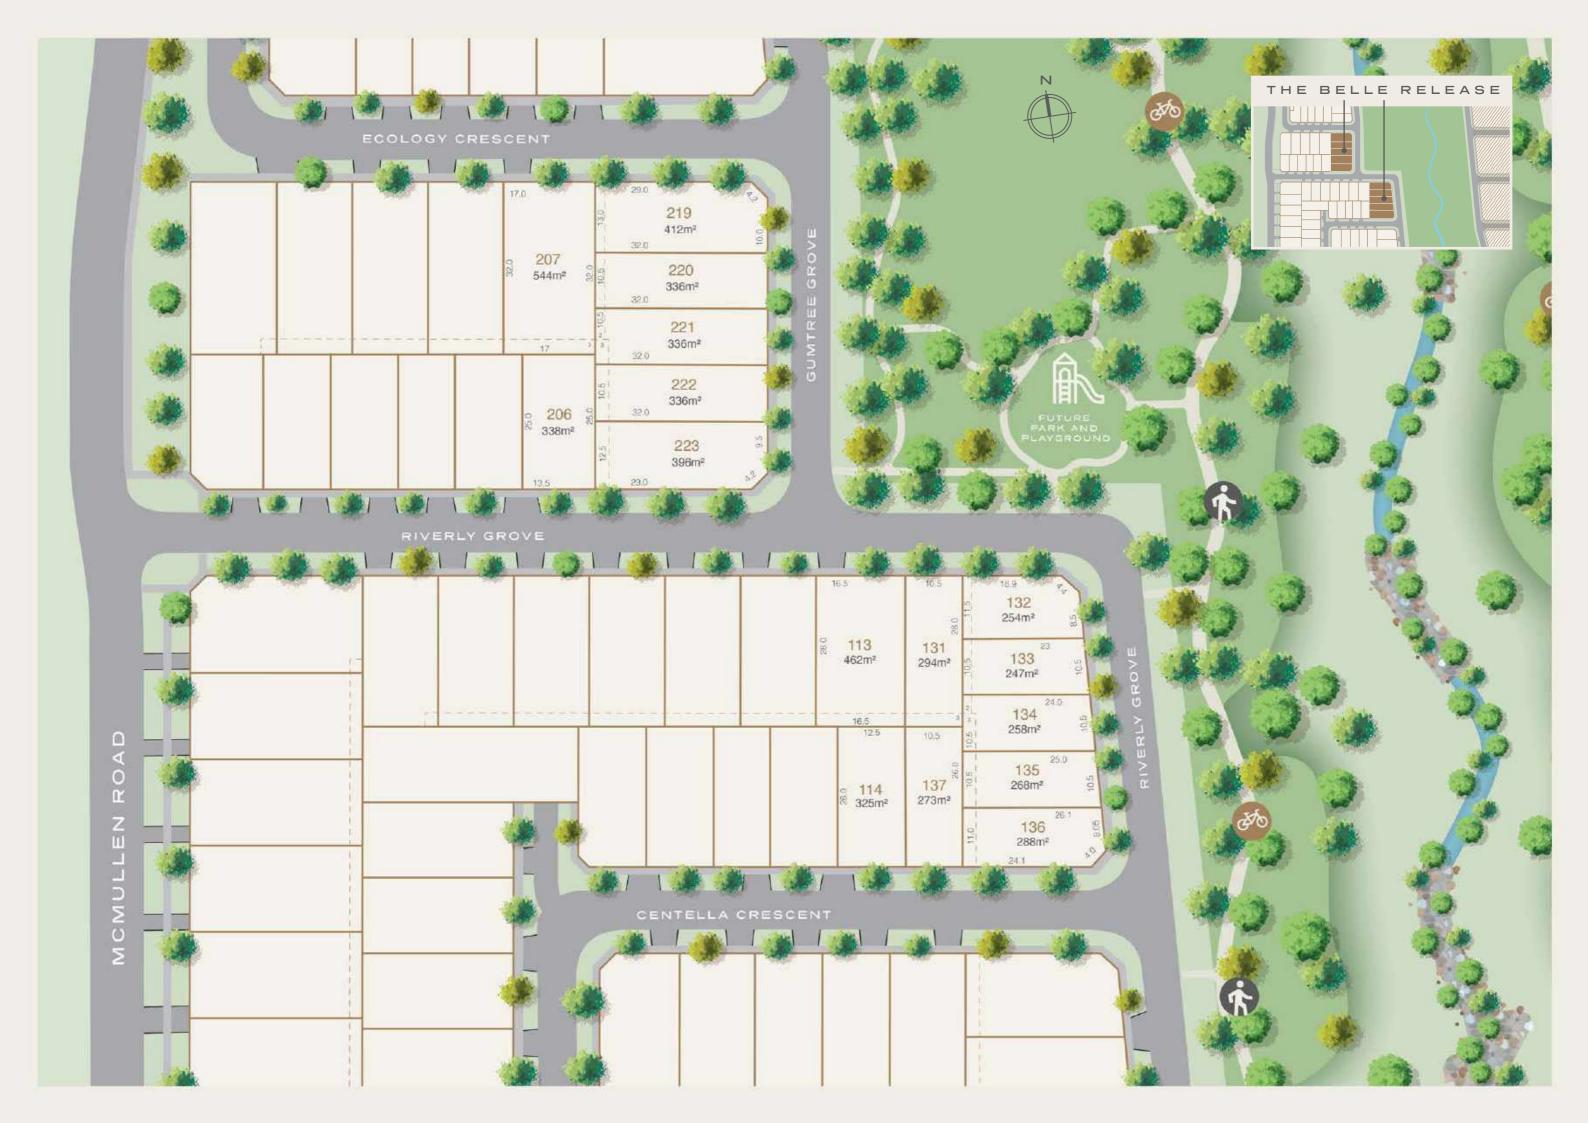

## Stage 2B

| LOT NO. | AREA (m²)          | FRONTAGE (m) | DEPTH (m) | STATUS    |
|---------|--------------------|--------------|-----------|-----------|
| LOT 134 | 258 m <sup>2</sup> | 10.5m        | 24m       | AVAILABLE |