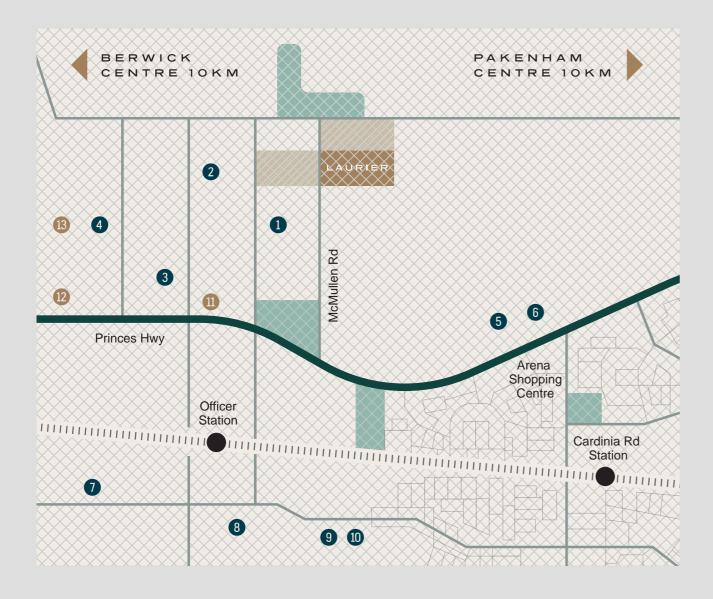

## Schools

- 1 Heritage College P–12
- 2 Berwick Grammar School
- 3 Officer Primary School
- 4 St. Brigid's Catholic Primary School
- 5 St. Clare's Primary School
- 6 St. Francis Xavier P–12
- 7 Maranatha Christian School P-12
- 8 Officer Secondary College
- 9 Bridgewood Primary School
- 10 Bridgewood Child and Family Centre

## Cafe / Restaurants

- 11 Chelle's Soulfood
- 12 The Timber Mill Cafe
- 13 D'Angelo Estate Vineyard
- Future Residential
- Parks
- |||||| Train

LAURIEROFFICER.COM.AU

0488 212 269

\*Any artists impression herein are for illustration and conceptual purposes indicative only, are not to scale and do not form part of any contract of sale.