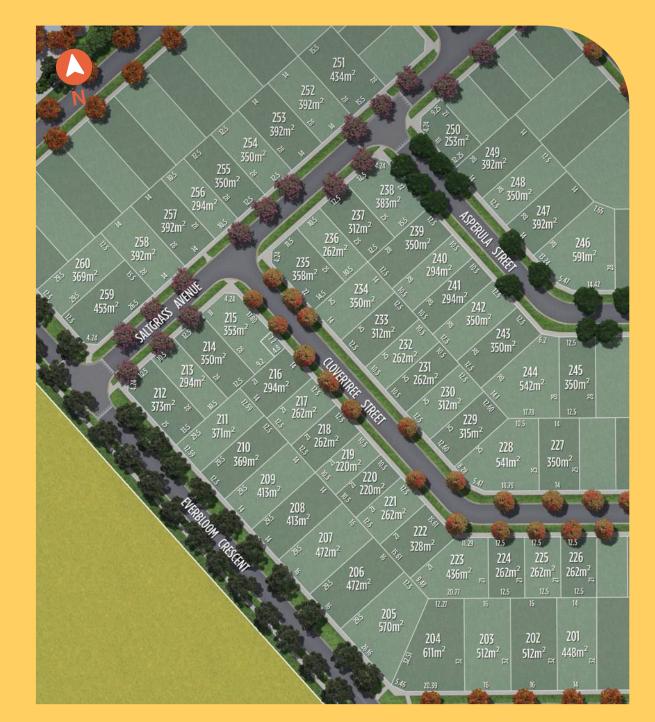

## Stage 2

| LOT | AREA              | FRONTAGE | DEPTH | PRICE     | ТҮРЕ          | STATUS    |
|-----|-------------------|----------|-------|-----------|---------------|-----------|
| 246 | 591m <sup>2</sup> | -        | -     | \$480,500 | Titled        | AVAILABLE |
|     |                   |          |       |           | Corner Lot    |           |
|     |                   |          |       |           | Less \$30,000 |           |