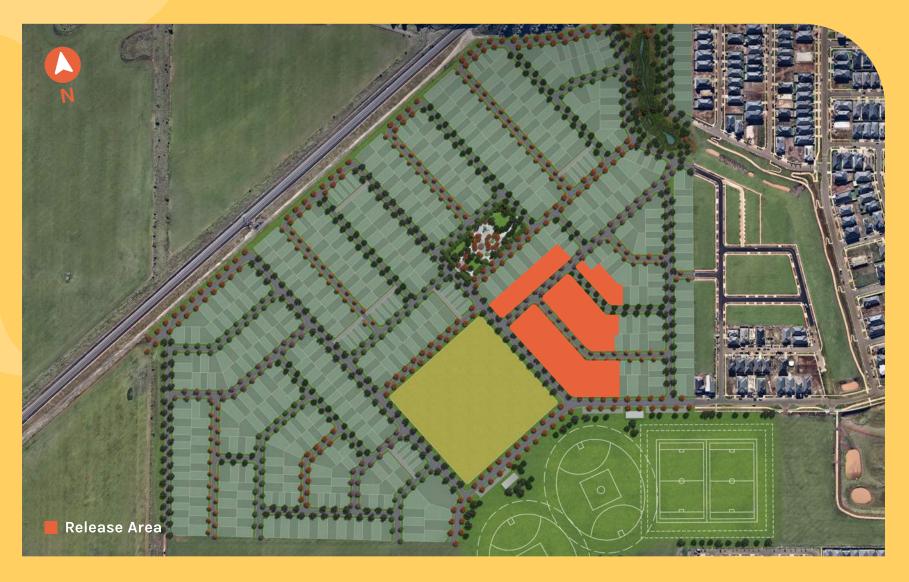

## Golden Release

Located alongside a beautiful community park, the Golden Release will offer residents family-sized land with a family-friendly lifestyle.

There's a lot to love about this position-perfect neighbourhood:

- Walking distance from Riverdale Village shopping centre
- 700m from proposed Wyndham City Stadium
- 2 minutes from future Riverdale town centre and transit hub
- Every home is within 400m of a park or sporting area.