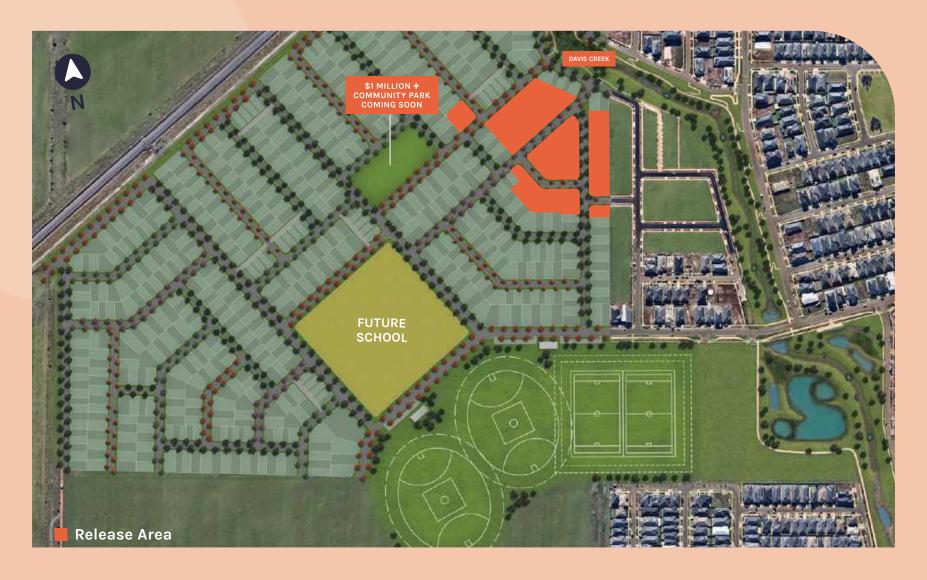

## Unity Park

TARNEIT'S NEW HOME GROUND

## There's a lot to love about this position-perfect neighbourhood:

- Footsteps away from Davis Creek and walking paths connecting you to green spaces
- Walking distance from Riverdale Village shopping centre
- 700m from proposed Wyndham City Stadium
- 2 minutes from proposed Riverdale town centre and transit hub
- Every home is within 400m of a park or sporting area
- All lots come with free landscaping.