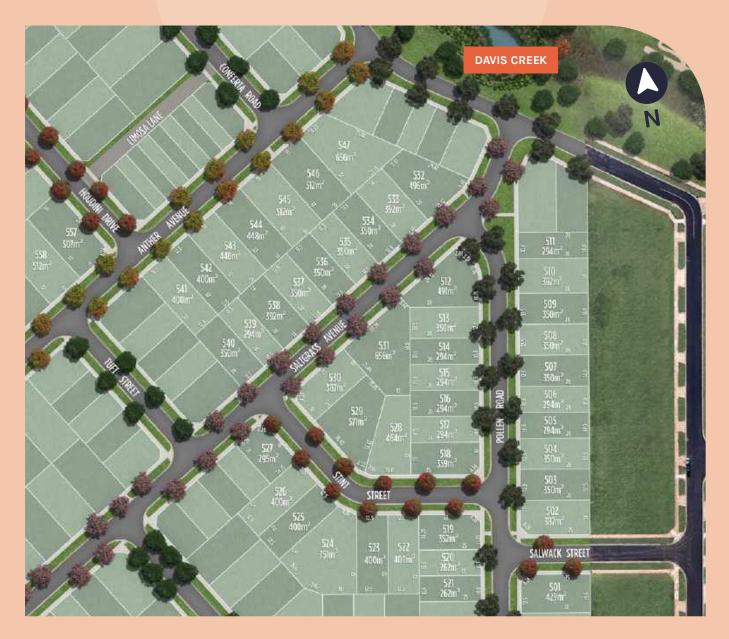

## Amber Release

The Amber Release enables you to enjoy a lifestyle close to nature and all the essentials. With a range of lot sizes ranging from 262m² to 751m² located within close proximity of Davis Creek, these surrounds will create the perfect outdoor location for you and your loved ones to spend time in.

## Stage 5

| LOT | AREA              | FRONTAGE | DEPTH  | PRICE     | ТҮРЕ          | STATUS    |
|-----|-------------------|----------|--------|-----------|---------------|-----------|
| 512 | 491m <sup>2</sup> | -        | 29.32m | \$439,500 | Titled        | AVAILABLE |
|     |                   |          |        |           | Corner Lot    |           |
|     |                   |          |        |           | Less \$30,000 |           |