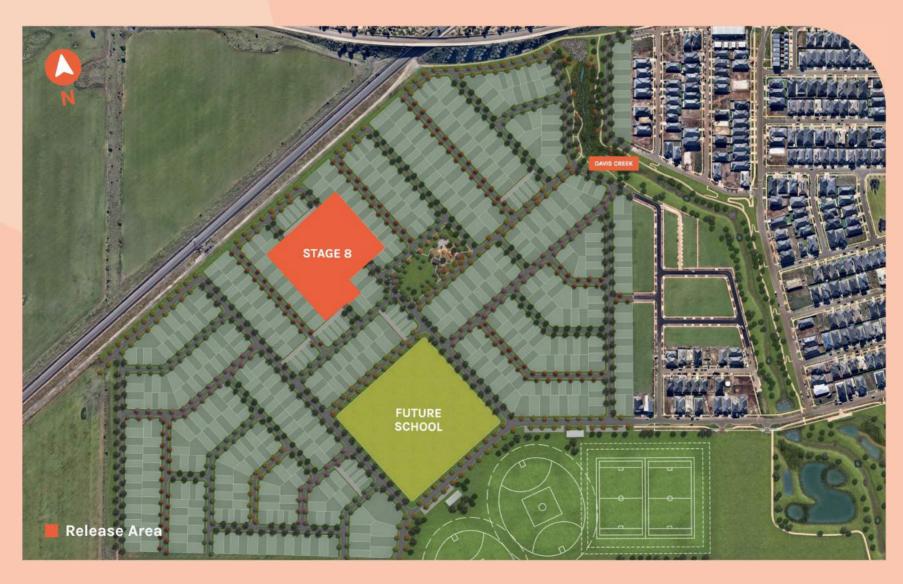

## Clementine Release

Positioned within 200m of the new community park and the future government school, The Clementine Release is a perfect example of how easy life can be at Unity Park. With your local shopping centre and Davis Creek also within walking distance, you can leave the car at home and enjoy a new life where most of your daily needs are just a short walk away.

- Lots range in size from 262m<sup>2</sup> to 539m<sup>2</sup>
- 700m from the Wyndham Regional Football Facility and the proposed Wyndham City Stadium
- 2 minutes from Riverdale Village town centre
- Every home is within 200m of a park or sporting area