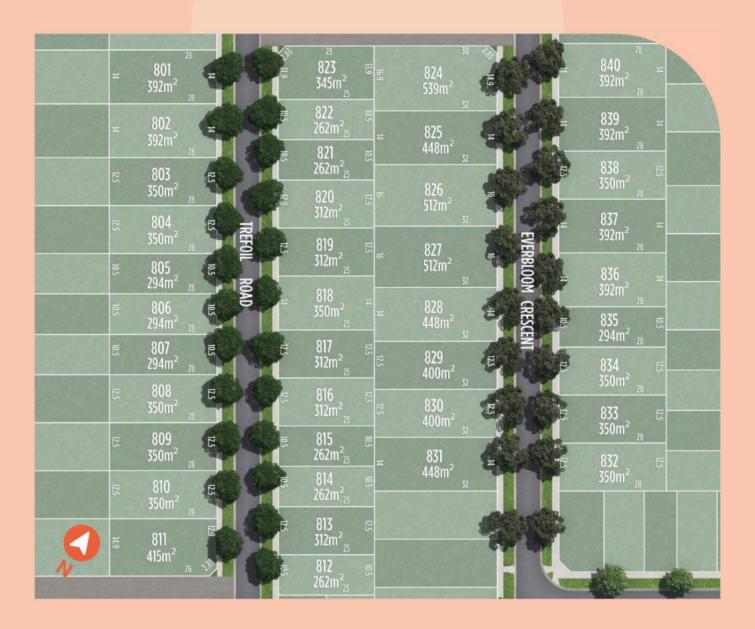

## Stage 8

| LOT | AREA              | FRONTAGE | DEPTH | PRICE     | TYPE          | STATUS    |
|-----|-------------------|----------|-------|-----------|---------------|-----------|
| 801 | 392m <sup>2</sup> | 14m      | 28m   | \$409,500 | Titled        | AVAILABLE |
|     |                   |          |       |           | Normal        |           |
|     |                   |          |       |           | Less \$20,000 |           |
| 823 | 345m <sup>2</sup> | -        | 25m   | \$375,500 | Titled        | AVAILABLE |
|     |                   |          |       |           | Corner Lot    |           |
|     |                   |          |       |           | Less \$20,000 |           |
| 824 | 539m <sup>2</sup> | -        | 32m   | \$537,500 | Titled        | AVAILABLE |
|     |                   |          |       |           | Corner Lot    |           |
| 826 | 512m <sup>2</sup> | 16m      | 32m   | \$510,500 | Titled        | AVAILABLE |
|     |                   |          |       |           | Normal        |           |
|     |                   |          |       |           | Less \$20,000 |           |
| 837 | 392m <sup>2</sup> | 14m      | 28m   | \$409,500 | Titled        | AVAILABLE |
|     |                   |          |       |           | Normal        |           |