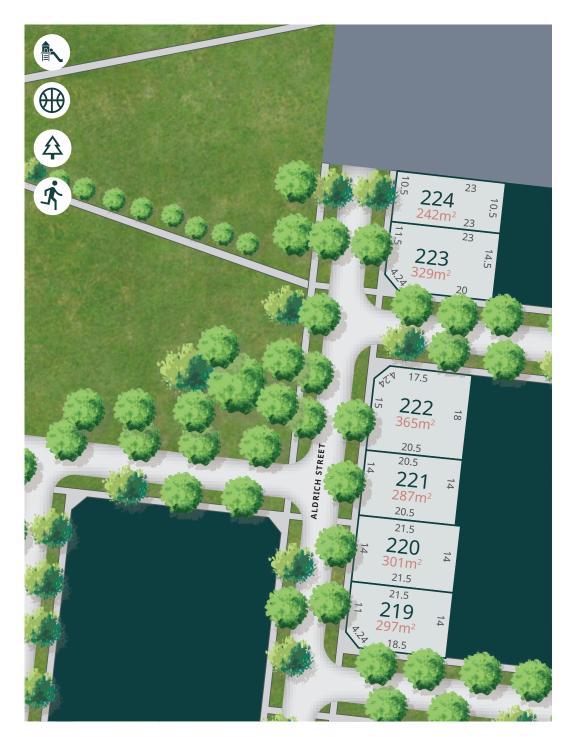

## **Stage 11A Release**

| LOT | AREA              | FRONTAGE | DEPTH | TYPE       | STATUS    |
|-----|-------------------|----------|-------|------------|-----------|
| 221 | 287m <sup>2</sup> | 14m      | 20.5m | Normal     | AVAILABLE |
| 223 | 329m <sup>2</sup> | 11.5m    | 23m   | Corner Lot | AVAILABLE |