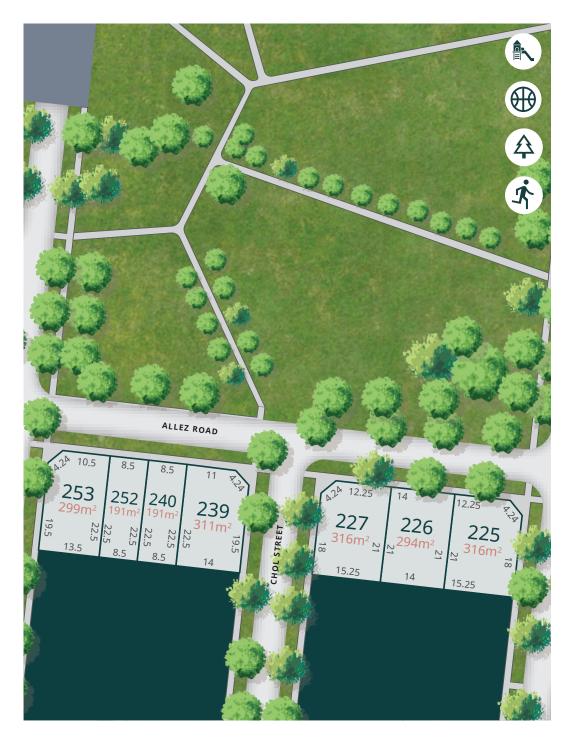

## STAGE 11B PARK FRONT RELEASE

This premium collection of land parcels presents residents with unparalleled park frontage.

Commanding a prime position within the estate, Release 11B offers direct access to a hectare of lush parklands and balances community connection with quiet, natural surroundings.

Each site boasts uninterrupted and expansive views of the park and entices residents to partake in outdoor activities or simply relax and unwind.

Secure one of these exclusive, absolute park-front releases.

## Stage 11B Release

| LOT | AREA              | FRONTAGE | DEPTH | TYPE       | STATUS    |
|-----|-------------------|----------|-------|------------|-----------|
| 225 | 316m <sup>2</sup> | 12.25m   | 21m   | Corner Lot | AVAILABLE |
| 227 | 316m <sup>2</sup> | 12.25m   | 21m   | Corner Lot | AVAILABLE |
| 239 | 311m <sup>2</sup> | 11m      | 22.5m | Corner Lot | AVAILABLE |