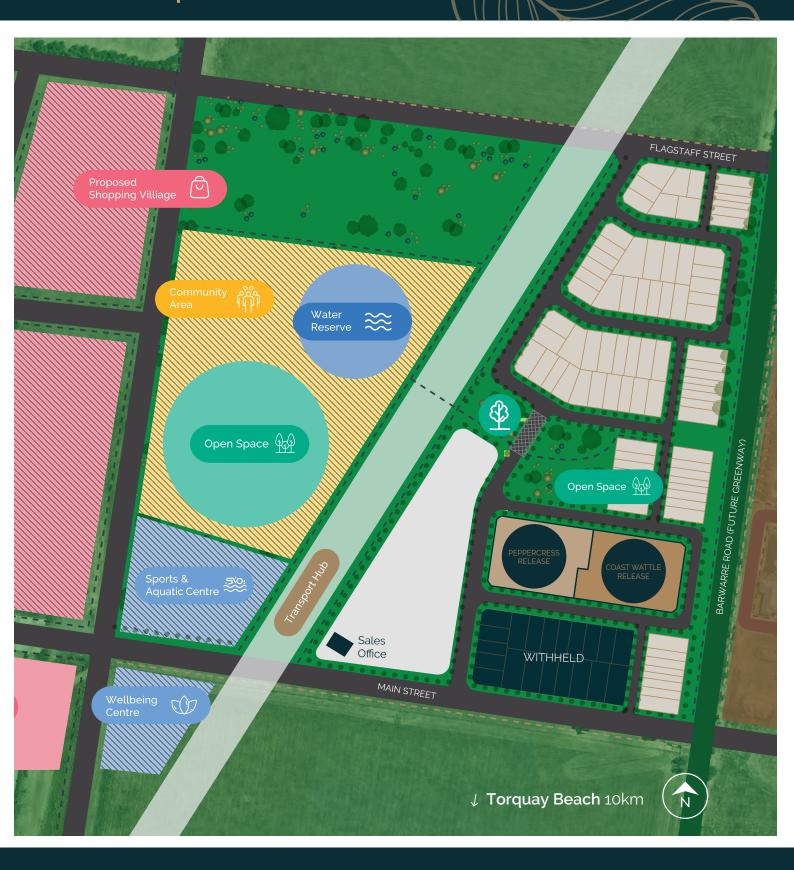

# Masterplan

Register your interest at www.fgtheprecinct.com.au Armstrong Creek Town Centre, Main Street, Armstrong Creek VIC 3217

0499 999 511 | forrestgreentheprecinct@rpmgrp.com.au

## FORREST GREEN THE PRECINCT

Make the seachange you've been dreaming about. With easy access to the Geelong Ring Road, as well as a planned train line on your doorstep, your commute will be a breeze. Get set to thrive in your new community, and experience life as it's meant to be lived.

Spend time exploring your local community on foot or bike through access to a network of manicured, interconnected walking and cycling routes.