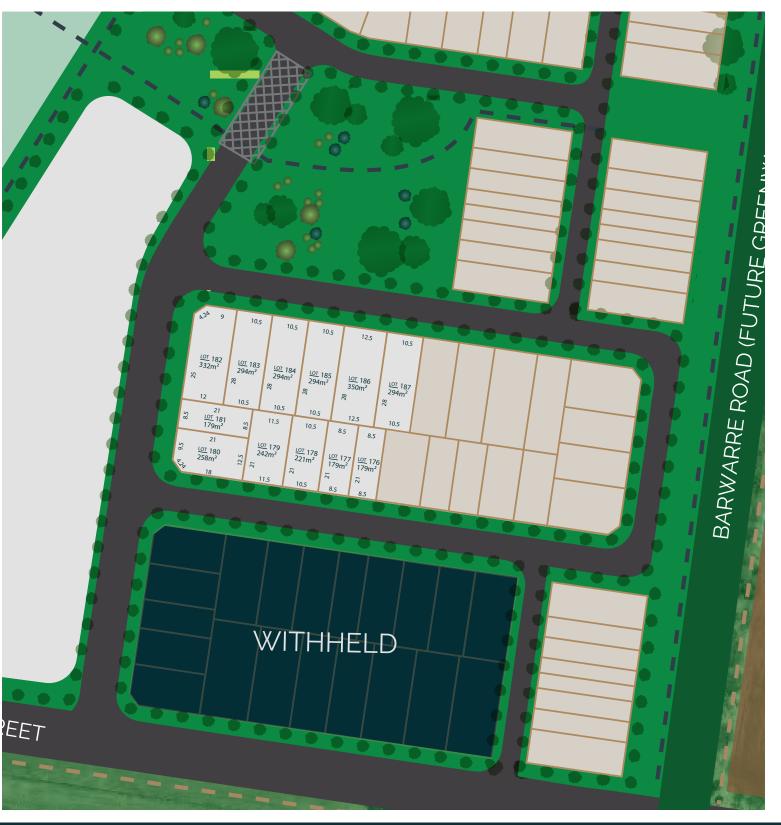

### **Stage 1b - Peppercress**

| LOT | AREA              | FRONTAGE | DEPTH | TYPE       | STATUS    |
|-----|-------------------|----------|-------|------------|-----------|
| 182 | 332m <sup>2</sup> | 12m      | 28m   | Corner Lot | AVAILABLE |