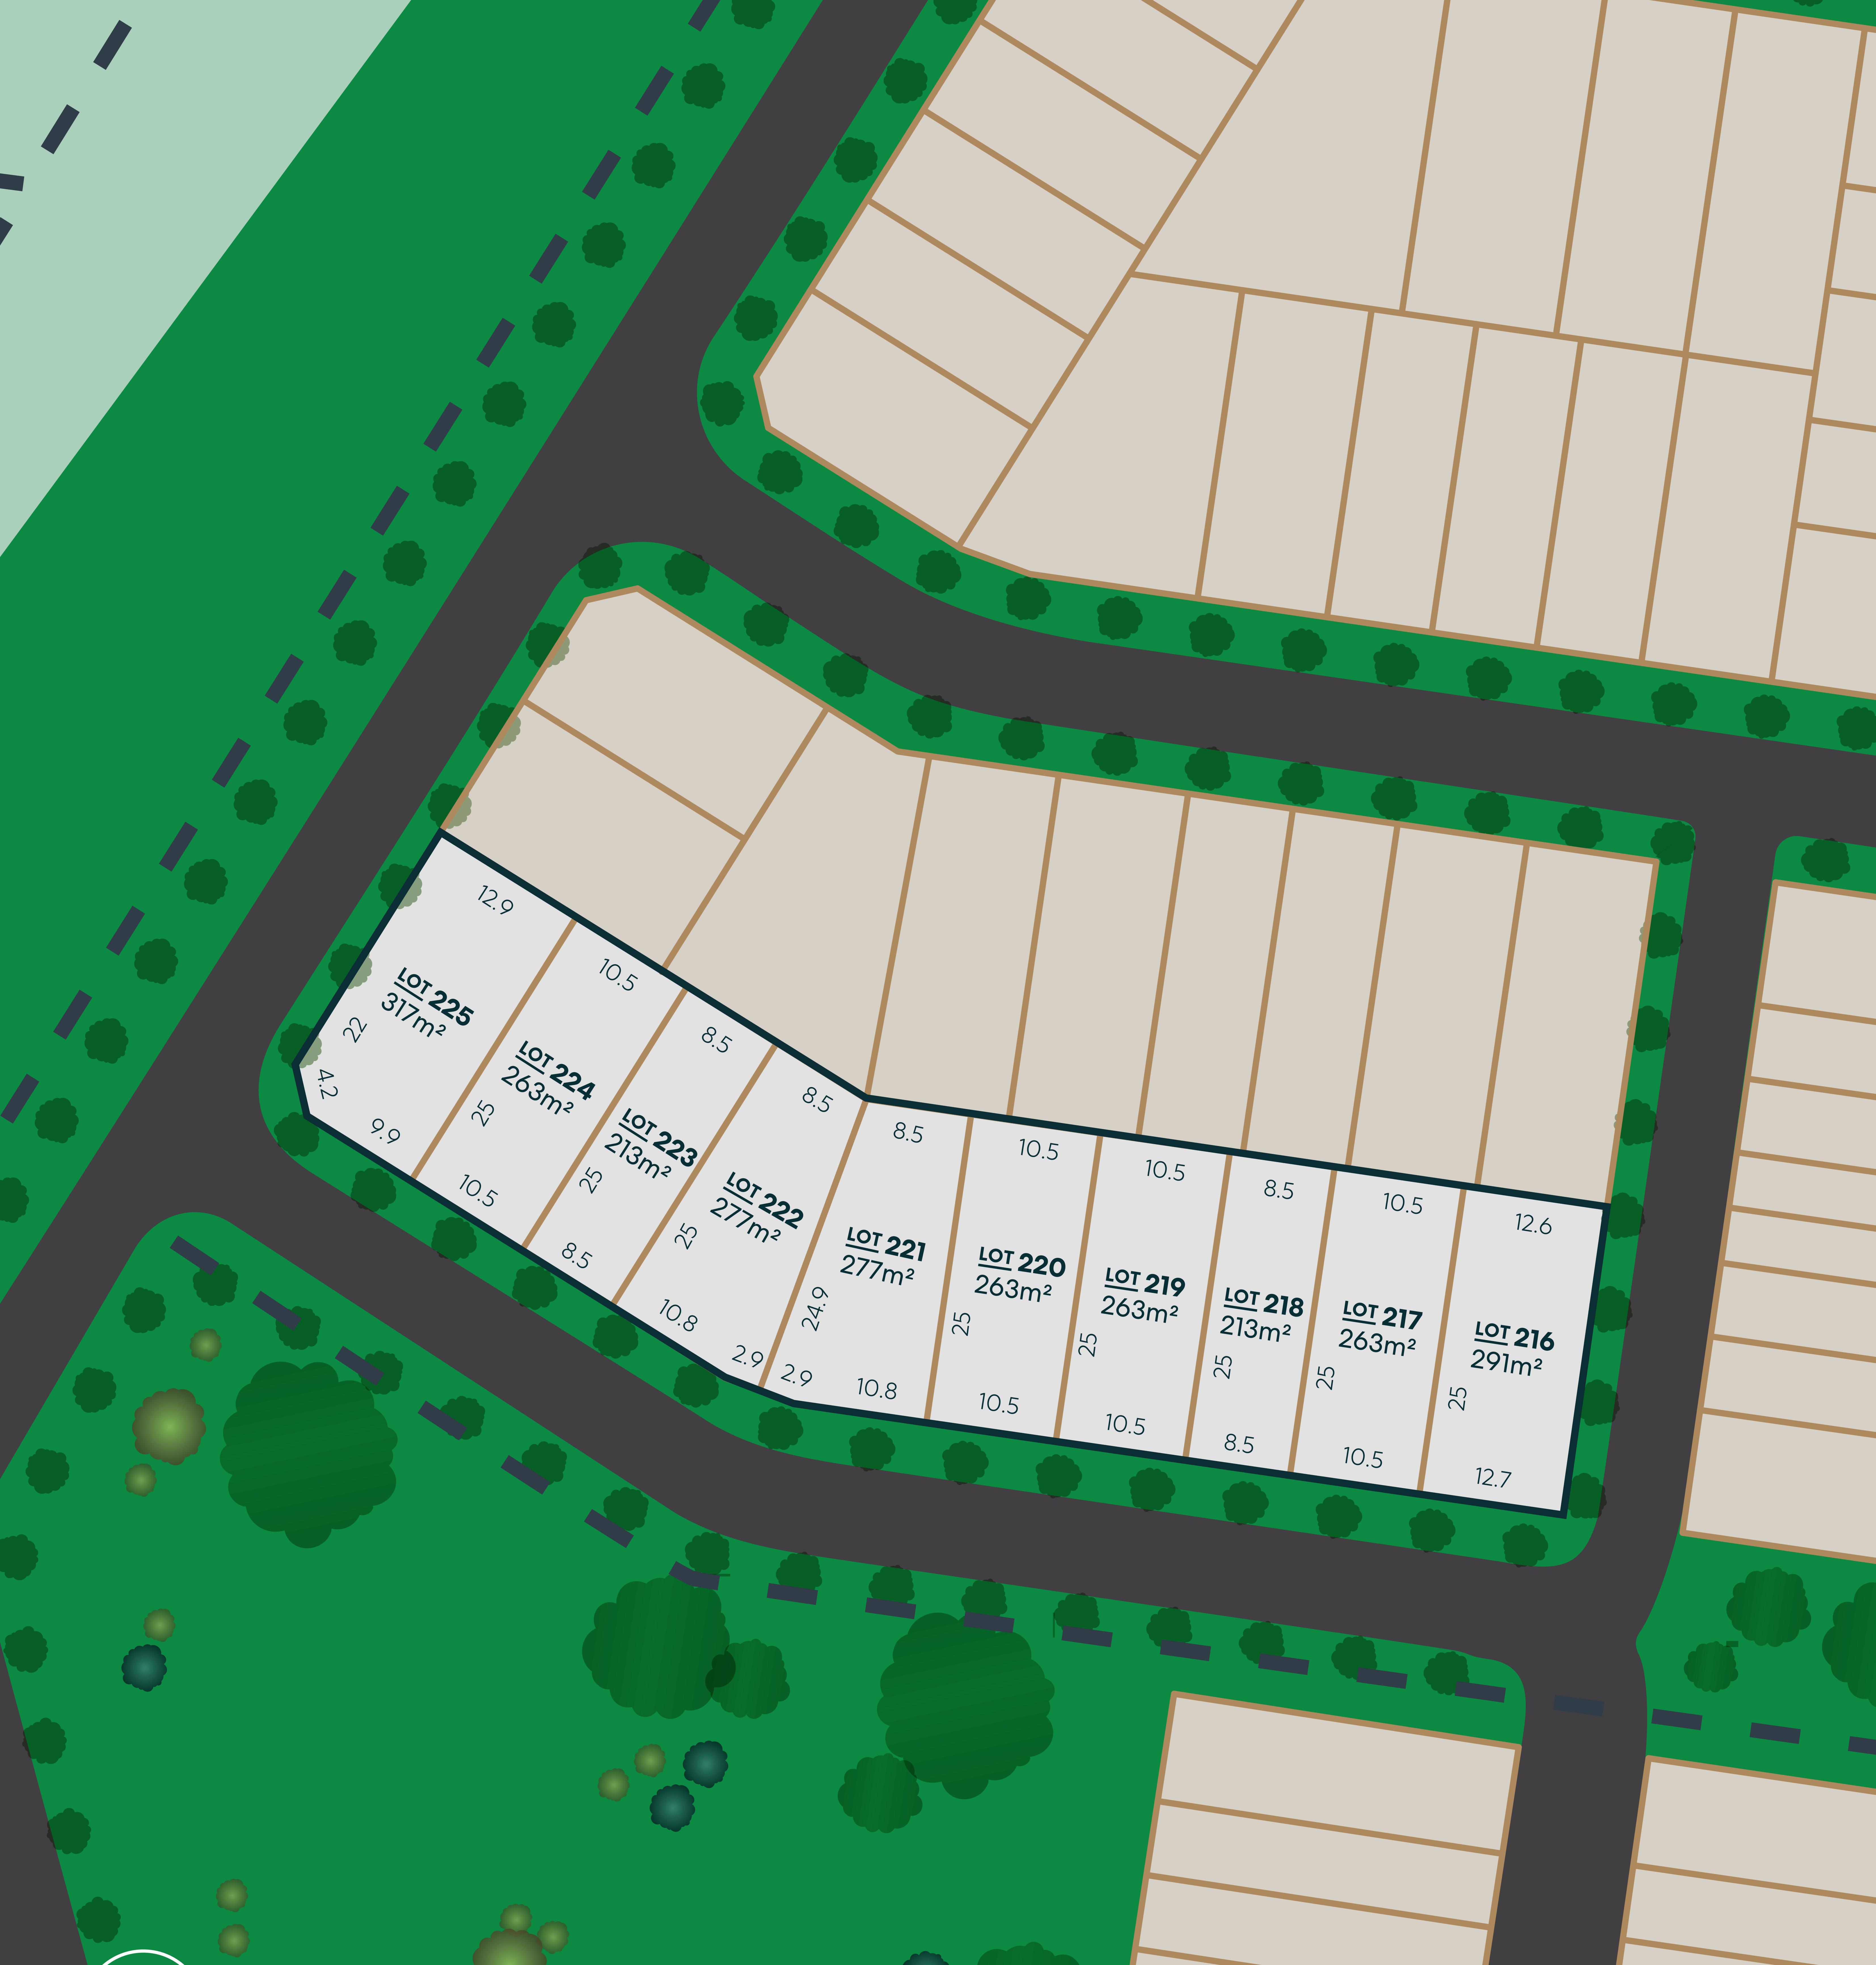

## Stage 2A - Yellow Gum

| LOT | AREA                     | FRONTAGE | DEPTH | ТҮРЕ       | STATUS    |
|-----|--------------------------|----------|-------|------------|-----------|
| 218 | 213m <sup>2</sup>        | 8.5m     | 25m   | Normal     | AVAILABLE |
| 219 | 263m <sup>2</sup>        | 10.5m    | 25m   | Normal     | AVAILABLE |
| 221 | 278m <sup>2</sup>        | 8.5m     | 25m   | Normal     | AVAILABLE |
| 222 | 278m <sup>2</sup>        | 8.5m     | 25m   | Normal     | AVAILABLE |
| 223 | 213m <sup>2</sup>        | 8.5m     | 25m   | Normal     | AVAILABLE |
| 224 | <b>263m</b> <sup>2</sup> | 10.5m    | 25m   | Normal     | AVAILABLE |
| 225 | 318m <sup>2</sup>        | 12.9m    | 25m   | Corner Lot | AVAILABLE |