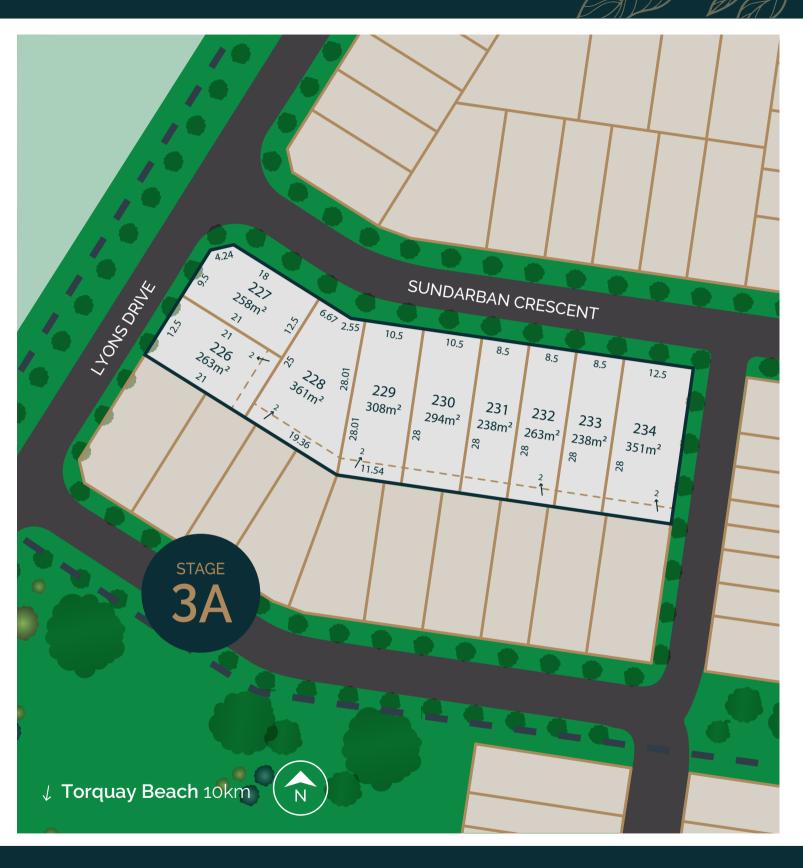

#### Stage 3A - Waratah Release

| LOT | AREA                      | FRONTAGE | DEPTH  | ТҮРЕ          | STATUS    |
|-----|---------------------------|----------|--------|---------------|-----------|
| 226 | 263m <sup>2</sup>         | 12.5m    | 21m    | Normal        | AVAILABLE |
| 227 | 258m <sup>2</sup>         | 9.5m     | 21m    | Corner Lot    | AVAILABLE |
| 228 | 361m <sup>2</sup>         | 9.22m    | 28.01m | Irregular Lot | AVAILABLE |
| 229 | 308m <sup>2</sup>         | 10.5m    | 28m    | Normal        | AVAILABLE |
| 230 | <b>294</b> m <sup>2</sup> | 10.5m    | 28m    | Normal        | AVAILABLE |
| 231 | 238m <sup>2</sup>         | 8.5m     | 28m    | Normal        | AVAILABLE |
| 232 | 238m <sup>2</sup>         | 8.5m     | 28m    | Normal        | AVAILABLE |
| 233 | 238m <sup>2</sup>         | 8.5m     | 28m    | Normal        | AVAILABLE |