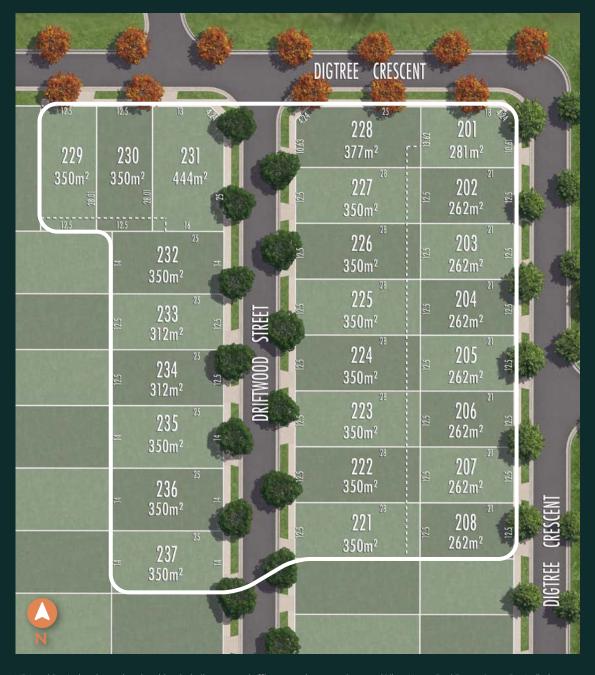

## Stage 2 - Driftwood Release

| LOT | AREA              | FRONTAGE | DEPTH | PRICE     | ТҮРЕ          | STATUS    |
|-----|-------------------|----------|-------|-----------|---------------|-----------|
| 215 | 388m²             | -        | -     | \$451,000 | Normal        | AVAILABLE |
|     |                   |          |       |           | Less \$15,000 |           |
| 216 | 350m <sup>2</sup> | 12.5m    | 28m   | \$413,000 | Normal        | AVAILABLE |
|     |                   |          |       |           | Less \$15,000 |           |
| 217 | 350m <sup>2</sup> | 12.5m    | 28m   | \$413,000 | Normal        | AVAILABLE |
|     |                   |          |       |           | Less \$15,000 |           |
| 219 | 350m <sup>2</sup> | 12.5m    | 28m   | \$413,000 | Normal        | AVAILABLE |
|     |                   |          |       |           | Less \$15,000 |           |
| 220 | 350m <sup>2</sup> | 12.5m    | 28m   | \$413,000 | Normal        | AVAILABLE |
|     |                   |          |       |           | Less \$15,000 |           |
| 222 | 350m <sup>2</sup> | 12.5m    | 28m   | \$413,000 | Normal        | AVAILABLE |
|     |                   |          |       |           | Less \$15,000 |           |
| 224 | 350m <sup>2</sup> | 12.5m    | 28m   | \$413,000 | Normal        | AVAILABLE |
|     |                   |          |       |           | Less \$15,000 |           |
| 230 | 350m <sup>2</sup> | 12.5m    | 28m   | \$418,000 | Normal        | AVAILABLE |
|     |                   |          |       |           | Less \$15,000 |           |
| 242 | 349m²             | -        | -     | \$411,000 | Normal        | AVAILABLE |
|     |                   |          |       |           | Less \$15,000 |           |