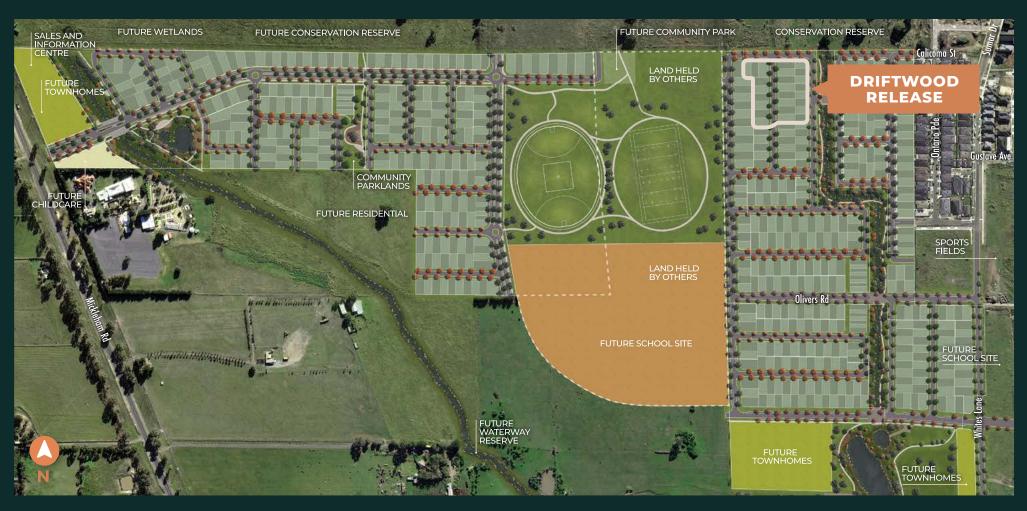

## **Driftwood Release**

Located exactly where you want to be in life, the Driftwood Release is perfectly positioned opposite a conservation area and only a stone's throw from the future sporting fields and parks.

- · Level easy-build conventional homesites
- Selection of premium lots fronting waterway and conservation reserve
- No easements on most lots
- Within 5 mins walk to an existing Catholic school and future state primary school
- · Future sports fields and parks within 100m