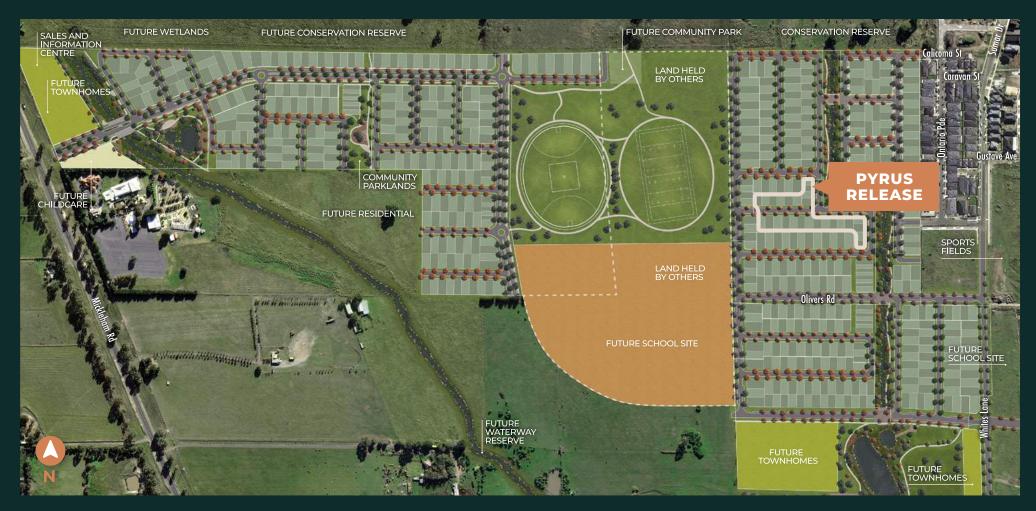

## Pyrus Release

Positioned within a short walk to the waterway and future sporting fields and parks, the Pyrus Release is the perfect place to connect with nature and enjoy an active lifestyle.

- Level easy-build conventional homesites
- Selection of premium lots fronting waterway and conservation reserve
- Within 5 mins walk to an existing Catholic school and future state primary school
- Waterway and future sports fields and parks within 100m