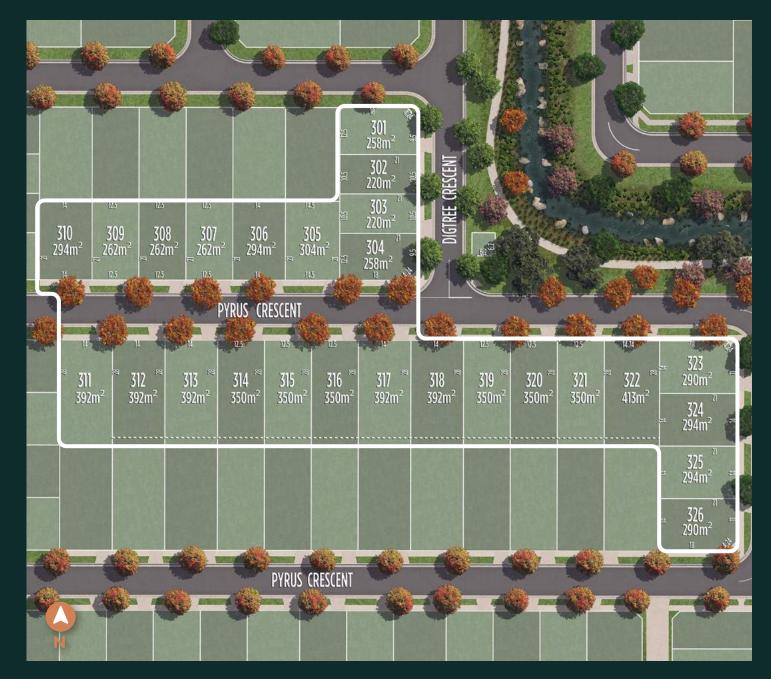

#### Stage 3 - Pyrus Release

| LOT | AREA              | FRONTAGE | DEPTH | PRICE     | ТҮРЕ          | STATUS    |
|-----|-------------------|----------|-------|-----------|---------------|-----------|
| 314 | 350m <sup>2</sup> | 12.5m    | 28m   | \$413,000 | Normal        | AVAILABLE |
|     |                   |          |       |           | Less \$15,000 |           |
| 315 | 350m <sup>2</sup> | 12.5m    | 28m   | \$413,000 | Normal        | AVAILABLE |
|     |                   |          |       |           | Less \$15,000 |           |
| 317 | 392m <sup>2</sup> | 14m      | 28m   | \$453,000 | Normal        | AVAILABLE |
|     |                   |          |       |           | Less \$15,000 |           |
| 318 | 392m <sup>2</sup> | 14m      | 28m   | \$453,000 | Normal        | AVAILABLE |
|     |                   |          |       |           | Less \$15,000 |           |
| 319 | 350m <sup>2</sup> | 12.5m    | 28m   | \$423,000 | Normal        | AVAILABLE |
|     |                   |          |       |           | Less \$15,000 |           |
| 327 | 413m <sup>2</sup> | 14.74m   | 28m   | \$451,000 | Normal        | AVAILABLE |
|     |                   |          |       |           | Less \$15,000 |           |
| 332 | 392m <sup>2</sup> | 14m      | 28m   | \$453,000 | Normal        | AVAILABLE |
|     |                   |          |       |           | Less \$15,000 |           |
| 336 | 392m <sup>2</sup> | 14m      | 28m   | \$453,000 | Normal        | AVAILABLE |
|     |                   |          |       |           | Less \$15,000 |           |
| 337 | 392m <sup>2</sup> | 14m      | 28m   | \$453,000 | Normal        | AVAILABLE |
|     |                   |          |       |           | Less \$15,000 |           |
| 338 | 392m <sup>2</sup> | 14m      | 28m   | \$453,000 | Normal        | AVAILABLE |
|     |                   |          |       |           | Less \$15,000 |           |
| 339 | 350m <sup>2</sup> | 12.5m    | 28m   | \$413,000 | Normal        | AVAILABLE |
|     |                   |          |       |           | Less \$15,000 |           |
|     |                   |          |       |           |               | AVAILABLE |

Call on 03 9961 4362 woodsong@oliverhume.com.au 11am - 5pm, 7 days

1720 Mickleham Road, Mickleham, 3064

|     |                   |        |     |           | Less \$15,000 |           |
|-----|-------------------|--------|-----|-----------|---------------|-----------|
| 340 | 350m <sup>2</sup> | 12.5m  | 28m | \$413,000 | Normal        | AVAILABLE |
|     |                   |        |     |           | Less \$15,000 |           |
| 342 | 350m <sup>2</sup> | 12.5m  | 28m | \$413,000 | Normal        | AVAILABLE |
|     |                   |        |     |           | Less \$15,000 |           |
| 348 | 350m <sup>2</sup> | 12.5m  | 28m | \$413,000 | Normal        | AVAILABLE |
|     |                   |        |     |           | Less \$15,000 |           |
| 350 | 411m <sup>2</sup> | 14.74m | 28m | \$469,000 | Normal        | AVAILABLE |
|     |                   |        |     |           | Less \$15,000 |           |