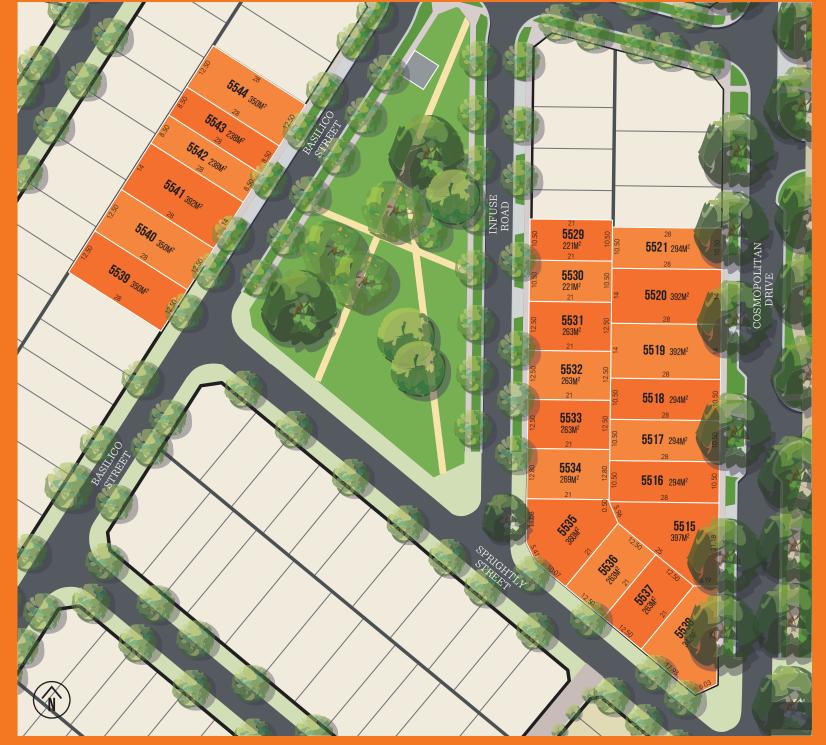

### Stage 55 - Titled

| LOT  | AREA              | FRONTAGE | DEPTH | PRICE     | ТҮРЕ          | STATUS    |
|------|-------------------|----------|-------|-----------|---------------|-----------|
| 5535 | 360m <sup>2</sup> | 26.56m   | 21m   | \$368,000 | Titled        | AVAILABLE |
|      |                   |          |       |           | Irregular Lot |           |