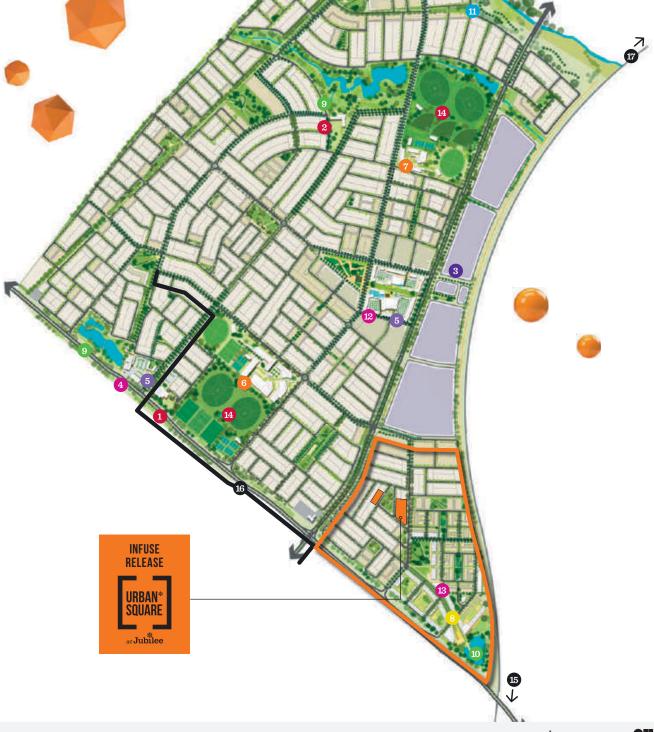

## **INFUSE RELEASE**

Celebrate who you are and the way you want to live at Urban Square, a fresh, vibrant neighbourhood in Jubilee. Bringing you an inner urban lifestyle, Urban Square will offer a number of community spaces including Urban Green, Urban Plaza and the Waterfront Promenade; all connected by the Passeggiata, a leafy Europeanstyle boulevard.

The Infuse Release will enjoy all the wonders of Urban Square and Jubilee such as:

- Club Jubilee One: Jubilee Aquatic Centre
- Planned P-12 Catholic School and future P-6 Government School
- Future Club Jubilee Two: Jubilee Wellness Centre
- nbn™ ready for fast internet
- Wyndham Vale Train Station within walking distance