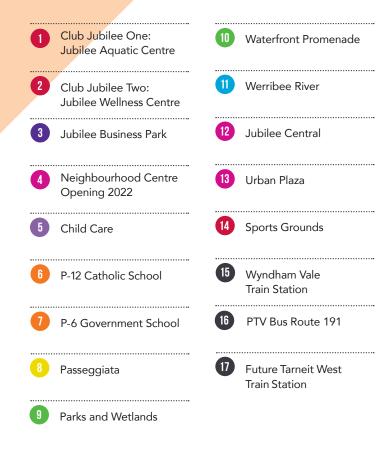

The Infuse Release will enjoy all the wonders of Urban Square and Jubilee such as:

- Club Jubilee One: Jubilee Aquatic Centre
- Planned P-12 Catholic School and future P-6 Government School
- Future Club Jubilee Two: Jubilee Wellness Centre
- nbn™ ready for fast internet
- Wyndham Vale Train Station within walking distance