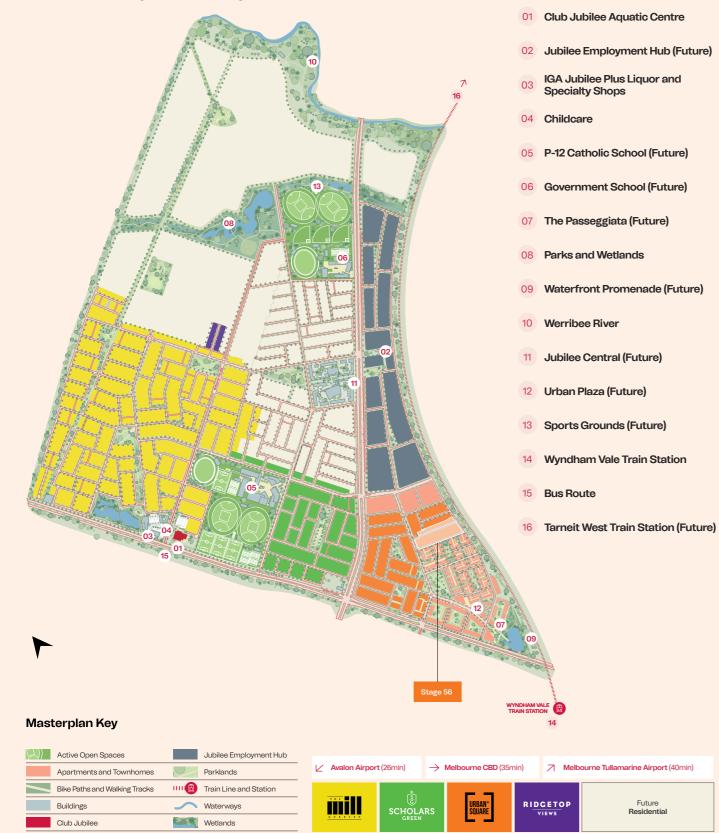

## Stage 56

#### Urban Square

Celebrate an inner city inspired lifestyle with a view of nature at Urban Square at Jubilee. Conveniently located near the Ison Road connection to Urban Square, this boutique collection offers a wellconnected lifestyle where the future Urban Plaza and Passeggiata will be within easy walking distance. Meet up with friends and neighbours to enjoy the al-fresco cafés and vibrant streetlife of this European-style boulevard.