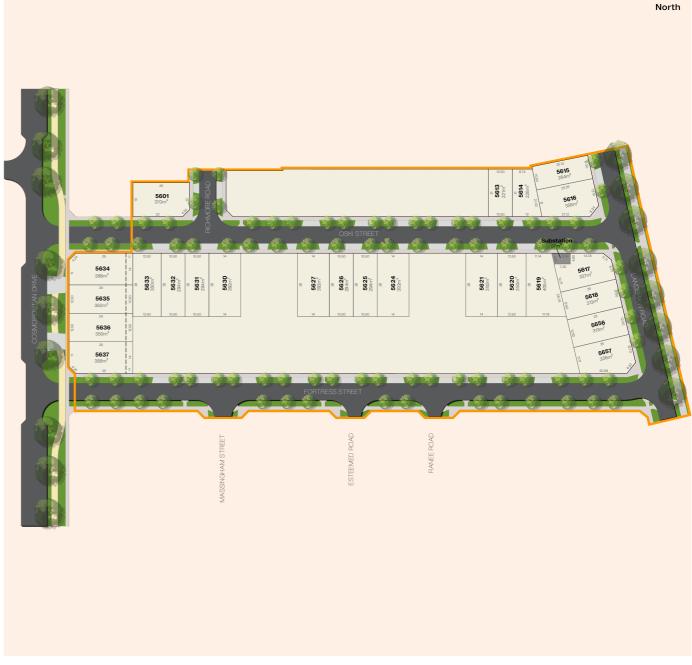

## Stage 56

### Stage 56

| LOT  | AREA                      | FRONTAGE | DEPTH  | PRICE     | ТҮРЕ          | STATUS    |
|------|---------------------------|----------|--------|-----------|---------------|-----------|
| 5605 | 221m <sup>2</sup>         | 10.5m    | 21m    | \$298,000 | Normal        | AVAILABLE |
| 5606 | 263m <sup>2</sup>         | 12.5m    | 21m    | \$318,000 | Normal        | AVAILABLE |
| 5613 | 221m <sup>2</sup>         | 10.5m    | 21m    | \$298,000 | Normal        | AVAILABLE |
| 5614 | 228m <sup>2</sup>         | 13m      | 21m    | \$305,000 | Irregular Lot | AVAILABLE |
| 5615 | 264m <sup>2</sup>         | 10.5m    | 25.12m | \$319,000 | Normal        | AVAILABLE |
| 5616 | 358m <sup>2</sup>         | 17.19m   | 25.26m | \$370,000 | Corner Lot    | AVAILABLE |
| 5617 | <b>327</b> m <sup>2</sup> | 11.77m   | 25m    | \$343,000 | Corner Lot    | AVAILABLE |
| 5618 | 313m <sup>2</sup>         | 12.5m    | 25m    | \$340,000 | Normal        | AVAILABLE |
| 5619 | 405m <sup>2</sup>         | 11.14m   | 28m    | \$390,000 | Irregular Lot | AVAILABLE |
| 5631 | <b>294</b> m <sup>2</sup> | 10.5m    | 28m    | \$328,000 | Normal        | AVAILABLE |
| 5632 | <b>294</b> m <sup>2</sup> | 10.5m    | 28m    | \$328,000 | Normal        | AVAILABLE |
| 5633 | 350m <sup>2</sup>         | 12.5m    | 28m    | \$368,000 | Normal        | AVAILABLE |