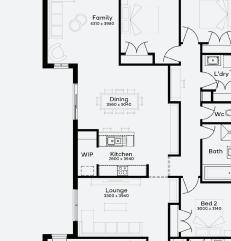

Lot 6811, Mount Duneed Armstrong Estate (400m²)

For enquiries please contact: Bruno Esposti - 0435219103

simonds.com.au

Images shown are for illustrative purposes only and may not represent the final product such as lighting, window furnishings, timber look garage door & timber windows. Façade details including entry door and window sizing may vary between house types. Pricing also excludes features such as fencing, landscaping, letterbox, decking, driveway and any notable features of the façade. Please speak with your sales consultant for further details. All Fixed Price Home and Land packages are subject to Developer and Council approval and is based on Simonds standard floor plan with preferred siting (without alterations). Package Price does not include stamp duty, government, legal or bank charges. Community Infrastructure Levy and Asset Protection Permit are not included in pricing and is to be arranged by the client directly with the Developer (if applicable). Any alterations may incur additional charges. Confirm land price and availability prior to purchase. Simonds reserves the right to withdraw or amend pricing, inclusions and promotion at any time without notice. Please refer to the terms and conditions at www.simonds.com au/terms-and-conditions. This package applies to VIC Range range only. Please speak with your sales consultant for further details. Pricing is current at 19/07/2024.
\*Conditions apply. Applicable to new land sales at selected Villawood communities and participating builders. Limited to no more than 5% of the building contract price and up to \$25,000. Purchaser will be obliged to pay the builder the amount of the deposit in excess of \$25,000. Full terms and conditions visit https://villawoodproperties.com.au/builderdeposit/terms/ builderdeposit/terms/