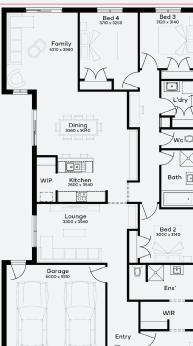

Lot 6811, Mount Duneed Armstrong Estate (400m²)

For enquiries please contact: Bruno Esposti - 0435219103

simonds.com.au

Images shown are for illustrative purposes only and may not represent the final product such as lighting, window furnishings, timber look garage door & timber windows. Façade details including entry door and window sizing may vary between house types. Pricing also excludes features such as fencing, landscaping, letterbox, decking, driveway and any notable features of the façade. Please speak with your sales consultant for further details. All Fixed Price Home and Land packages are subject to Developer and Council approval and is based on Simonds standard floor plan with preferred siting (without alterations). Package Price does not include stamp duty, government, legal or bank charges. Community Infrastructure Levy and Asset Protection Permit are not included in pricing and is to be arranged by the client directly with the Developer (if applicable). Any alterations may incur additional charges. Confirm land price and availability prior to purchase. Simonds reserves the right to withdraw or amend pricing, inclusions and promotion at any time without notice. Please refer to the terms and conditions at www.simonds.com au/terms-and-conditions. This package applies to VIC Range range only. Please speak with your sales consultant for further details. Pricing is current at 19/07/2024.
\*Conditions apply. Applicable to new land sales at selected Villawood communities and participating builders. Limited to no more than 5% of the building contract price and up to \$25,000. Purchaser will be obliged to pay the builder the amount of the deposit in excess of \$25,000. Full terms and conditions visit https://villawoodproperties.com.au/builderdeposit/terms/ builderdeposit/terms/