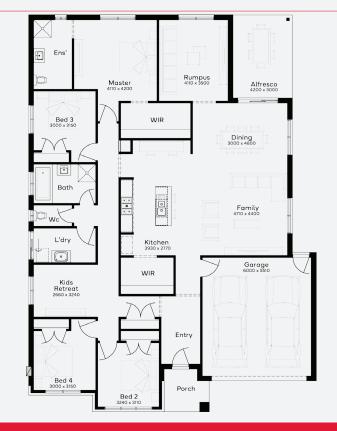

## **INCLUSIONS**

- + Fixed price Site Costs
- + Developer & council requirements
- + 40m2 of coloured concrete Driveway
- + Colorbond Sectional garage door & remote controls
- + 20 LED Downlights to 20 additional light points
- + Floor coverings to entire house
- + 20mm Stone benchtops to kitchen, Bathrooms and Ensuite
- + Quality 900mm stainless steel dual fuel (gas burners and electric oven) freestanding upright cooker.
- + Ducted Heating and Choice of Ducted Evaporative Cooling or Split Systems to family and master
- + Plus much more!